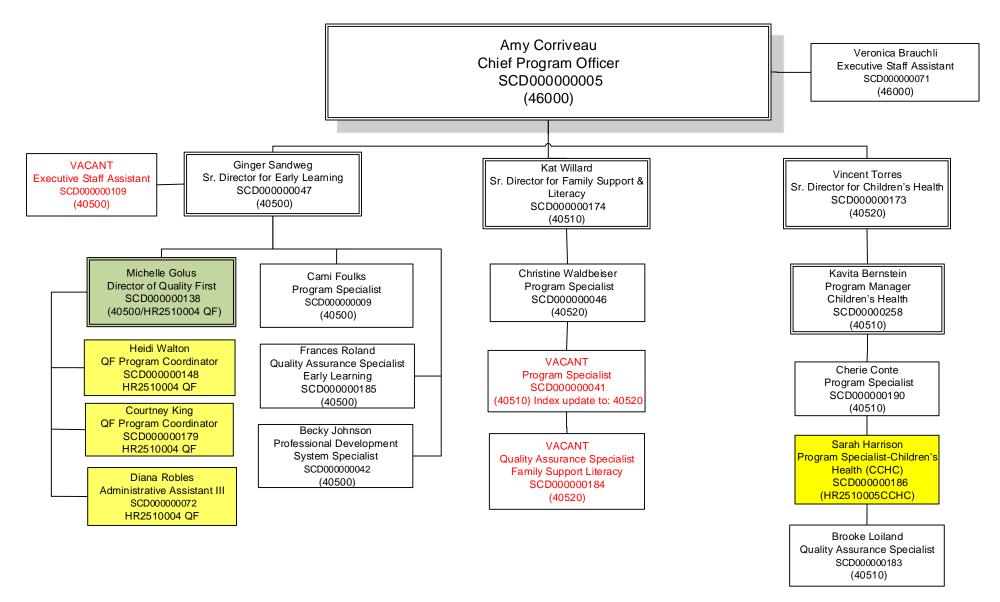

# Arizona Early Childhood Development & Health Board Executive Office

Page 2 of 46

# Arizona Early Childhood Development & Health Board Communications & Engagement

Page 3 of 46

# Arizona Early Childhood Development & Health Board Operations Division

Page 4 of 46

Yellow shading=Program \$s

Red shading= Federal Grant \$s Green shading=Split Funded w/ Program\$

# Arizona Early Childhood Development & Health Board Programs Division

Revised 6/11/2020

Page 5 of 46

Yellow shading=Program \$s