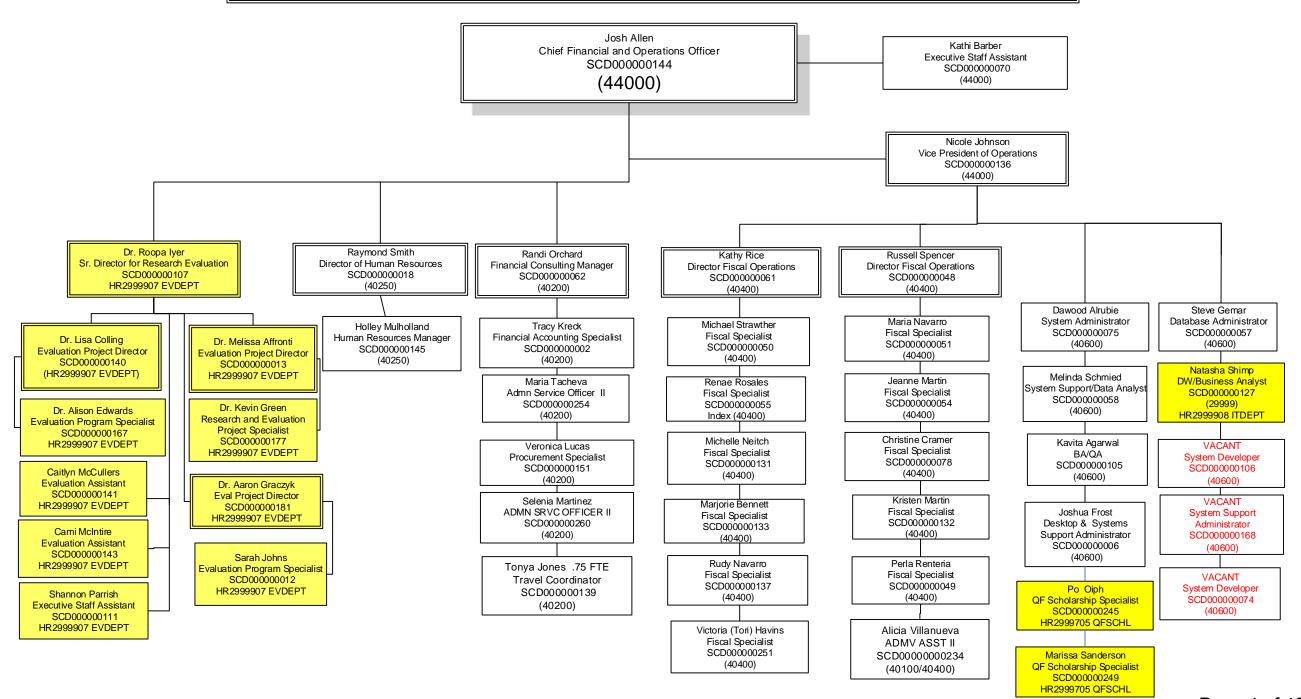

# Arizona Early Childhood Development & Health Board Operations Division

Page 4 of 46

Yellow shading=Program \$s

Red shading= Federal Grant \$s Green shading=Split Funded w/ Program\$